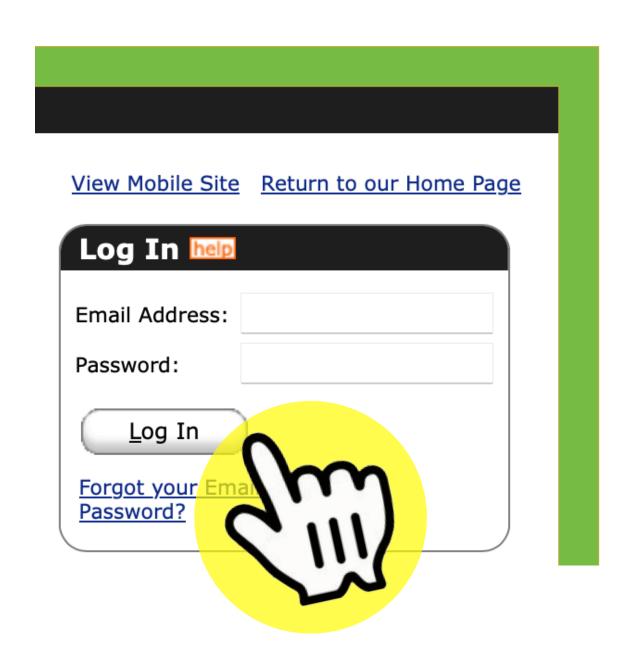

wise continue.  General Operating:  Investing in the mission of Roots.  Bless Fund:  O.00  Specifically for helping people in need.  Registrations:  O.00  Paying for conferences and retreats (specify in text box)  Laundry Love:  O.00  Help offset cost of monthly neighbor bless initiative.  Total:  \$0.00  Donation Frequency:  Choose One  Consider Recurring Donations  Recurring donations provide a steady stream of support. It is a great way to manage charitable giving without the worry of missing a payment— you set the frequency, select the payment method and your continues to give over time.  Donation Start Date:  08/06/23 mm/dd/yy |                          | Email Address:  Password:  Log In  Forgot your Email Address or Password?  Create Your Online Profile  Create Profile |         |



Log in to your Vanco Account

Old Roots Covenant Donation Form Opens



#### **Deleting Automatic Payments Through Vanco**



# Step 3



### **Delete Scheduled Transactions**

### Edit Account

Checking Account <u>Edit Delete</u>

Click on the **Delete** button. You will see a confirmation screen pop up asking if you're sure you want to delete this account. Click **OK**.

You will now see a "No accounts to edit" message in the window. Your information has now been deleted from Vanco and you are ready to start giving with the Moravian Giving Portal