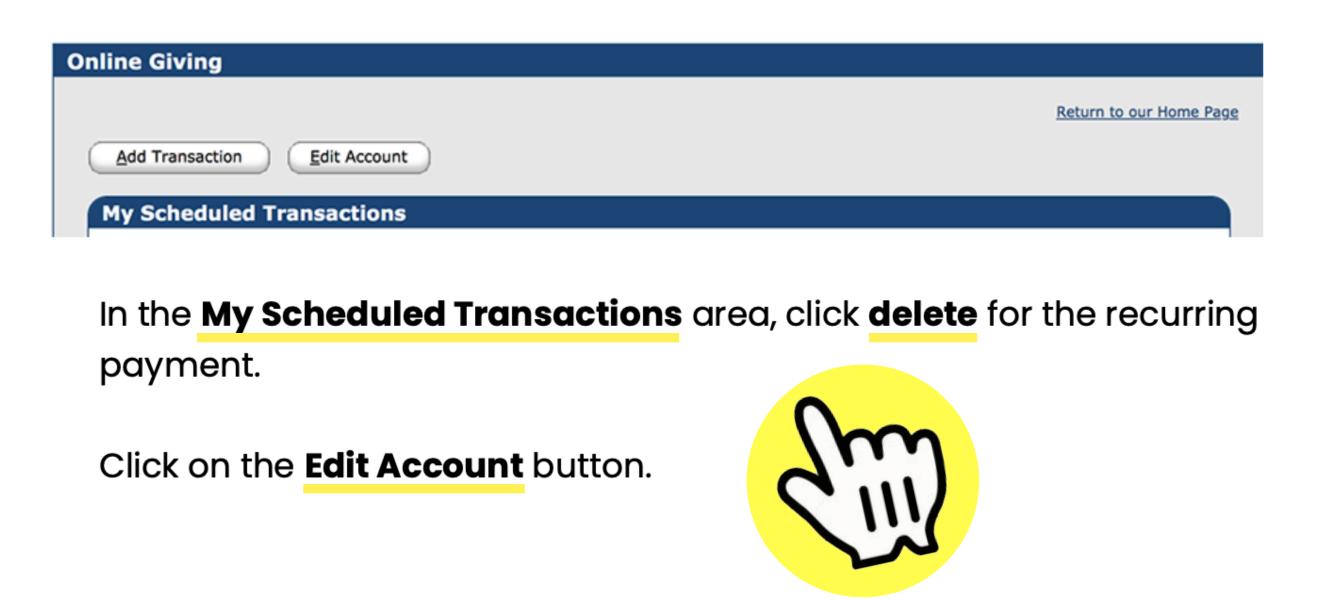

#### **Deleting Automatic Payments Through Vanco**

# Step 3

### **Delete Scheduled Transactions**